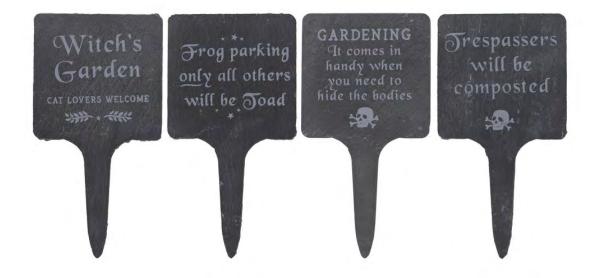

### **Product Description**

Offer your customers fun garden accessories with a dark twist! This set of slate garden signs featuring 4 humorous phrasesperfect for the cynical gardener. Sayings include; 'Witch's Garden: Cat lovers welcome', 'Frog Parking Only: All others willbe toad', 'Gardening: It comes in handy when you need to hide the bodies' and 'Trespassers will be composted'. Designed by Something Different and part of the Gothic Garden collection of alternative garden gifts and decor.